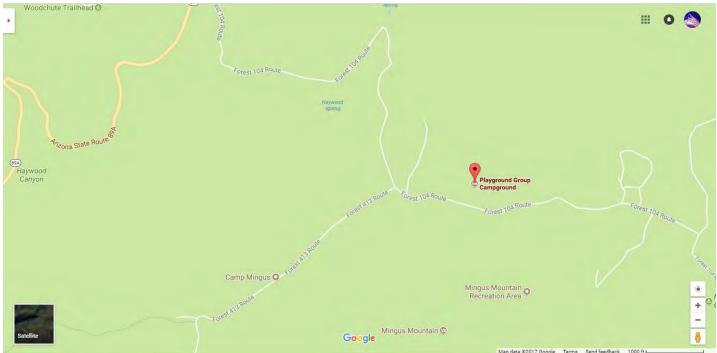

Directions:

## From Cottonwood side of the mountain?

I-17 > HWY 260W > *LEFT* on 89A > go through Jerome > follow 89A to top of Mingus Mtn. > Turn *LEFT* on Forest Rout 104 > Playground camp area will be on the *LEFT* 

#### From Prescott Side of the mountain?

I-17 > 69N > **RIGHT** on Fain Rd > **RIGHT** on 89A N > Follow 89A to top of Mingus Mtn. > turn **RIGHT** on Forest Route 104 > Playground camp area will be on **LEFT**