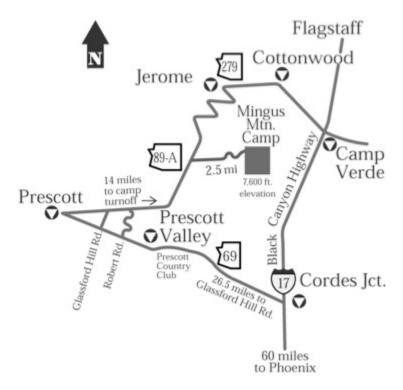

Directions:

## From Cottonwood side of the mountain?

I-17 > HWY 260W > *LEFT* on 89A > go through Jerome > follow 89A to top of Mingus Mtn. > Turn *LEFT* on Forest Rout 104 > Playground camp area will be on the *LEFT* 

#### From Prescott Side of the mountain?

I-17 > 69N > **RIGHT** on Fain Rd > **RIGHT** on 89A N > Follow 89A to top of Mingus Mtn. > turn **RIGHT** on Forest Route 104 > Playground camp area will be on **LEFT**