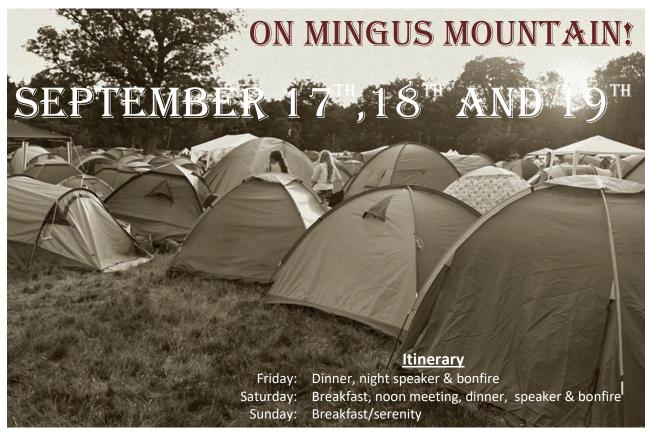

# YAVAPAI/VERDE UNITY CAMPOUT

Pre-registration is \$30 per Adult. Children 12 and under are FREE

This includes: camp site, Fri./Sat. dinner, and Sat./Sun. breakfast. After September 1<sup>st</sup>, prices go up to \$40 per adult. Onsite parking is available FREE for the first 30 registrations. Free offsite (nearby) parking available thereafter. PETS must be on leash and Social friendly + clean up after.

If you chose to attend Saturday ONLY, dinner tickets are \$10 each

#### THREE MEALS WILL BE SERVED, PRICE INCLUDED

| NAME, ADDRESS, PHONE<br>NUMBER | QUANTITY:                      | QUANTITY:          |
|--------------------------------|--------------------------------|--------------------|
|                                | ADULTS:                        | CHILDREN:          |
| AUTOMOBILE:                    | MODEL:                         | AUTOMOBILE PLATE # |
| TOTAL: \$30 PER ADULT=         | SATURDAY ONLY: \$10 PER ADULT= | TOTAL ENCLOSED:    |