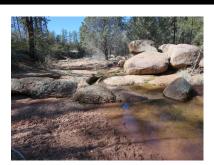

## 4<sup>th</sup> SATURDAY September 26, 2020

Monument Peak LOOP in Payson This is an Easy 4 mile Hike

Features: Juniper, Meadows, and a streambed. Enjoy awesome views. We will have an NA meeting about half-way. We will circle the Peak.

HIKE

Directions to trailhead: Highway 87 north to Payson, Right (east) on 260 0.3 miles to the Granite Dells traffic light at Safeway. Turn right On Granite Dells for about 3.5 to 4 miles to the Trailhead parking for Monument Peak / Boulders.