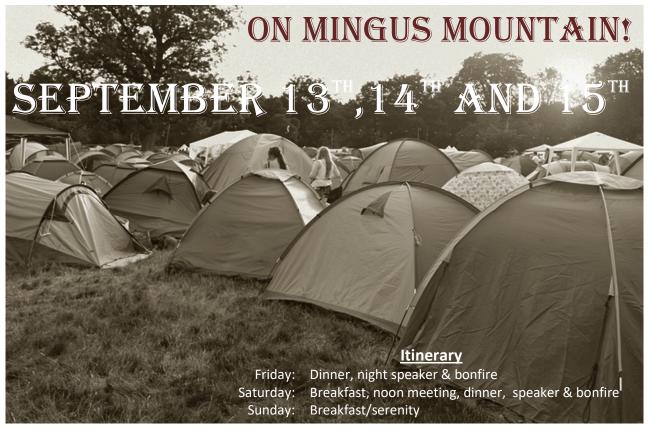

# YAVAPAI/VERDE UNITY CAMPOUT

Pre-registration is \$30 per Adult. Children 12 and under are FREE

This includes: camp site, Fri./Sat. dinner, and Sat./Sun. breakfast. After September 1<sup>st</sup>, prices go up to \$40 per adult. Onsite parking is available FREE for the first 30 registrations. Free offsite (nearby) parking available thereafter.

PETS must be on leash and Social friendly + clean up after. Directions on the other side of flyer...

If you chose to attend Saturday ONLY, dinner tickets are \$10 each

#### THREE MEALS WILL BE SERVED, PRICE INCLUDED

| NAME, ADDRESS, PHONE   | QUANTITY:                      | QUANTITY:          |
|------------------------|--------------------------------|--------------------|
|                        | ADULTS:                        | CHILDREN:          |
|                        |                                |                    |
|                        |                                |                    |
| AUTOMOBILE:            | MODEL:                         | AUTOMOBILE PLATE # |
|                        |                                |                    |
| TOTAL: \$30 PER ADULT= | SATURDAY ONLY: \$10 PER ADULT= | TOTAL ENCLOSED:    |
|                        |                                |                    |