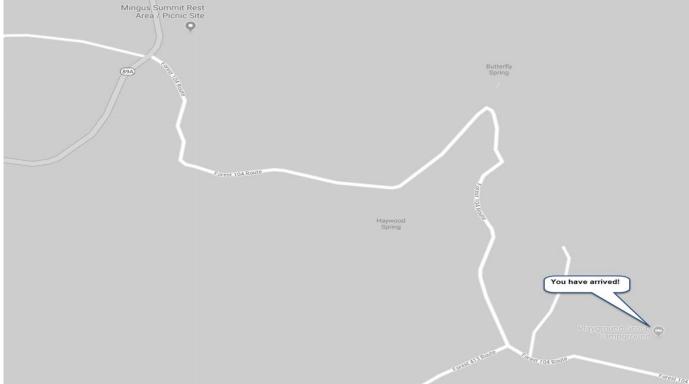

### From Cottonwood side of the mountain...

I-17 > HWY 260W > *LEFT* on 89A > go through Jerome > follow 89A to top of Mingus Mtn. > Turn *LEFT* on Forest Route 104 > Playground camp area will be on the *LEFT* 

## From Prescott side of the mountain...

89A N > Follow 89A to top of Mingus Mtn. > turn RIGHT on Forest Route 104 > Playground camp area will be on LEFT