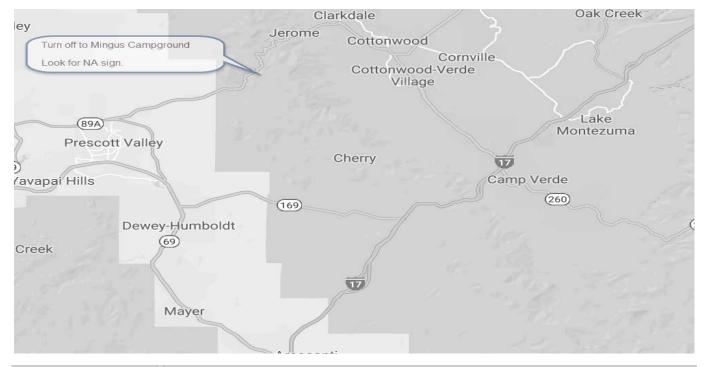

### From Cottonwood side of the mountain...

I-17 > HWY 260W > *LEFT* on 89A > go through Jerome > follow 89A to top of Mingus Mtn. > Turn *LEFT* on Forest Route 104 > Playground camp area will be on the *LEFT* 

## From Prescott side of the mountain...

89A N > Follow 89A to top of Mingus Mtn. > turn RIGHT on Forest Route 104 > Playground camp area will be on LEFT