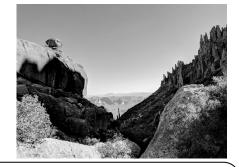

## EAST VALLEY ACTIVITIES PRESENTS

glin

This is a Moderate trail in the Superstition Wilderness - we hike about 3 miles. View lush desert foliage, wash crossings, trees, and bare rock. Can we see Weaver's Needle?

**Peralta Trail** SW Superstition Wilderness

HIKE