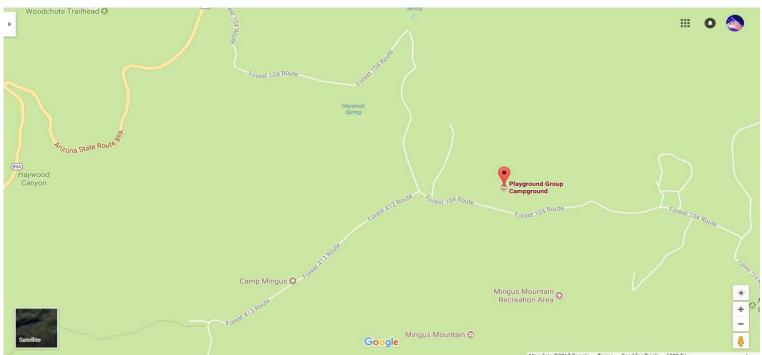

Directions:

## From Cottonwood side of the mountain?

I-17 > HWY 260W > *LEFT* on 89A > go through Jerome > follow 89A to top of Mingus Mtn. > Turn *LEFT* on Forest Rout 104 > Playground camp area will be on the *LEFT* 

#### From Prescott Side of the mountain?

I-17 > 69N > RIGHT on Fain Rd > RIGHT on 89A N > Follow 89A to top of Mingus Mtn. > turn RIGHT on Forest Route 104 > Playground camp area will be on LEFT