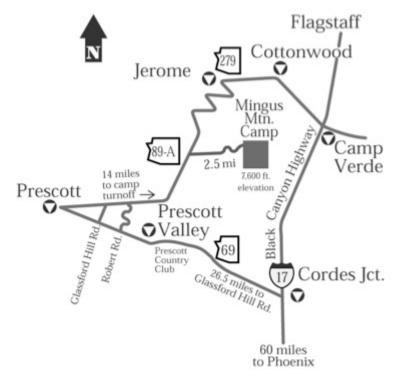

Directions:

## From Cottonwood side of the mountain?

I-17 > HWY 260W > *LEFT* on 89A > go through Jerome > follow 89A to top of Mingus Mtn. > Turn *LEFT* on Forest Rout 104 > Playground camp area will be on the *LEFT* 

#### From Prescott Side of the mountain?

I-17 > 69N > RIGHT on Fain Rd > RIGHT on 89A N > Follow 89A to top of Mingus Mtn. > turn RIGHT on Forest Route 104 > Playground camp area will be on LEFT