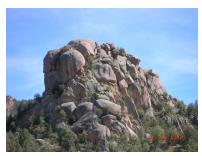

## **BOULDERS LOOP in Payson**

THIS IS A Fairly Easy Hike

Features: Large Wash, small stream crossings, big boulders, mule deer, elk, and some elevation changes.
Enjoy awesome views.
We will have an NA meeting about half-way.
The return is along South Boulders trail.