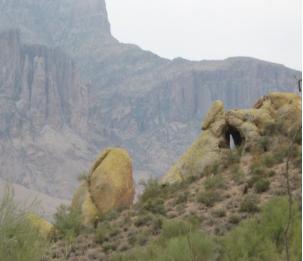

## Key Hole ARCH Trail / Green Thumb AREA

Directions to Trailhead: US 60 east to Idaho Road. Take Idaho R. north and bear right at 2.3 miles on to 88 Apache Trail. Turn left about 2.9 miles onto North Hackamore Road. Proceed about 1.4 miles to Bullhead Canyon trailhead parking lot.

Come Enjoy an Easy Hike In the Best Part of Superstition Mountain to see the best Rock Formations. How Cool!!!

Or Meet us There at the <u>Trailhead @ 11:00 AM</u> Hike to start at <u>Bullhead Canyon Parking lot</u> 11:15 AM